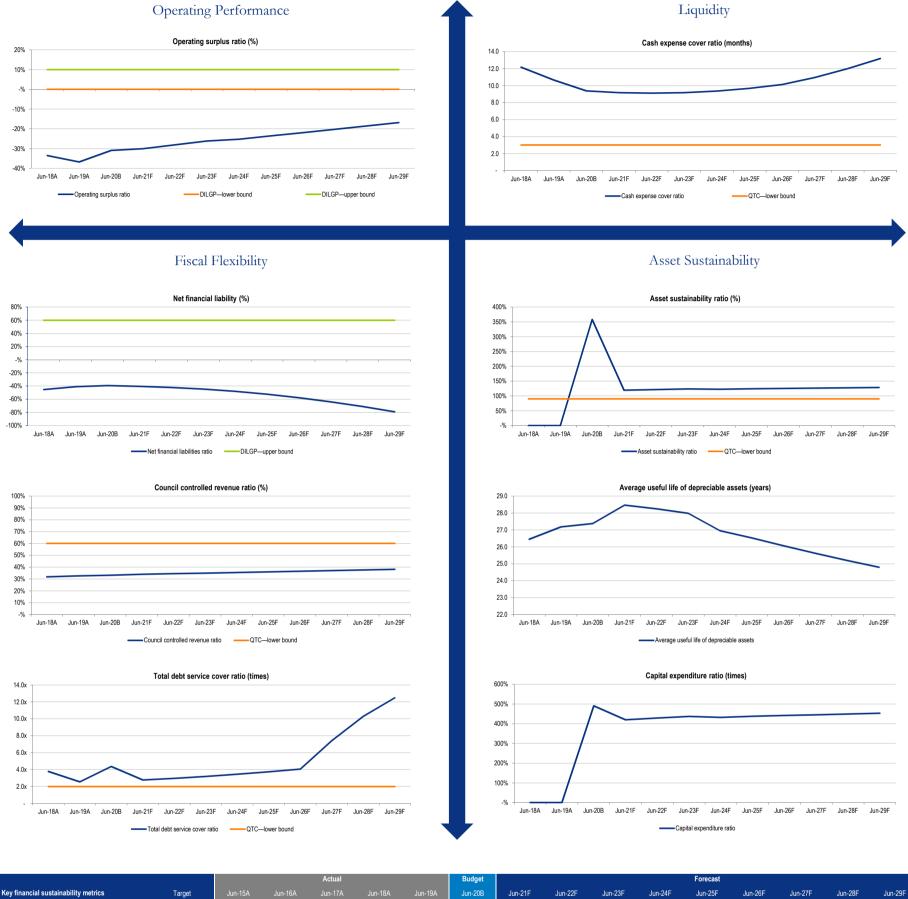

|                | 309,995<br>5,384<br>-  | 315,379<br>(2,650)<br>314 | 313,043<br>(2,249)<br>443 | 311,237<br>(1,848)<br>576 | 309,966<br>(1,703)<br>713 | 308,975<br>(1,321)<br>854 | 308,508<br>(937)<br>998 | 308,569<br>(507)<br>1,147 | 309,209<br>(66)<br>1,299 | 310,443<br>411<br>1,456 |
|           | osing balance                                                                             |    |   |                          |               |          |     |        | 309.995        | 315.379                | 313,043                   | 311.237                   | 309.966                   | 308.975                   | 308,508                   | 308.569                 | 309.209                   | 310.443                  | 312.309                 |



# FINANCIAL RATIOS (FORECAST)





|                                           |            |         |         | Actual  |         |         | Budget  |         |         |         |         | Forecast |         |         |         |         |
|-------------------------------------------|------------|---------|---------|---------|---------|---------|---------|---------|---------|---------|---------|----------|---------|---------|---------|---------|
| Key financial sustainability metrics      | Target     | Jun-15A | Jun-16A | Jun-17A | Jun-18A | Jun-19A | Jun-20B | Jun-21F | Jun-22F | Jun-23F | Jun-24F | Jun-25F  | Jun-26F | Jun-27F | Jun-28F | Jun-29F |
| Operating surplus ratio                   | 0% to 10%  | -43.8%  | -51.2%  | -27.6%  | -33.5%  | -36.8%  | -31.0%  | -30.1%  | -28.1%  | -26.2%  | -25.3%  | -23.6%