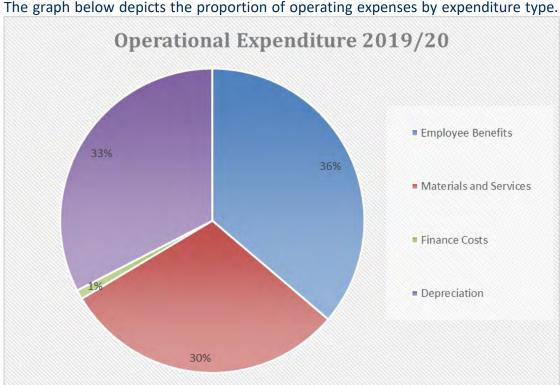

### **Expenses**

Total operational expenditure for the 2019-20 financial year is budgeted at \$32.2 million, with the three largest expenditure classes being employee benefits, comprising \$11.6 million, depreciation at \$10.5 million and materials and services at \$9.7 million.

The overall expenditure has increased from the budgeted expenditure in 2018-19 of \$31.9 million by less than 1 per cent, due to increased controls on the budget setting process which have resulted in a reduction in materials and services, while employee benefits have increased due to the approval of the new outdoor and indoor certified agreements. This is a significant positive for Council, and combined with revenue increases, has resulted in a marked improvement on earlier years.