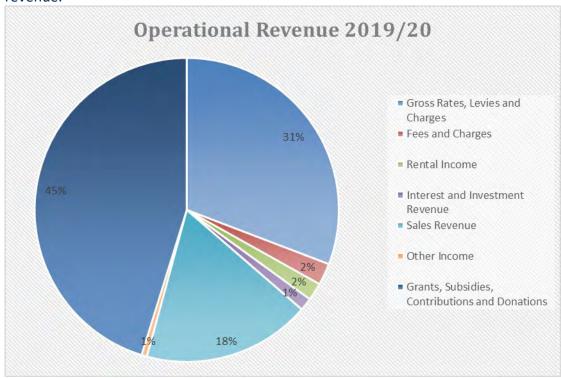

### Revenues

Total operating revenue for Council is budgeted at \$24.5 million with the largest three components being: Grants, Subsidies and Contributions at \$11 million; Rates, Levies and Charges at \$7.5 million; and Sales Revenue at \$4.3 million. The largest revenue source for Cook Shire Council is from the Federal Assistance Grant (FAG) which is expected to be over \$10.2 million this coming financial year, while total general rates are estimated at \$3.7 million (or 15 per cent of operational revenue). While total rates, charges and fees account for \$8.1 million, or 33 per cent of Council's total operational revenue.